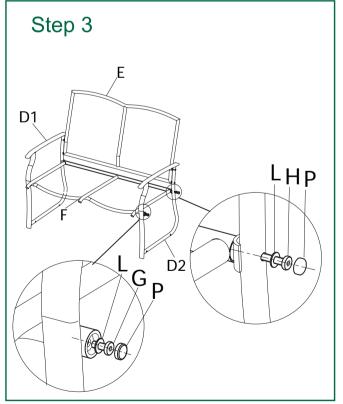

backed by a comprehensive manufacturer's 2 year warranty and an outstanding after sales service through our dedicated Helpline.

We hope you will enjoy using your purchase for many years to come.

If you require technical support or in the unlikely event that your purchase is faulty please telephone our Helpline for immediate assistance. faulty product claims made within the 2 year warranty period will be repaired or replaced free of charge provided that you have satisfactory proof of purchase (keep your receipt). This does not affect your statutory right. However, be aware that the warranty will become null and void if the product is fund to have been deliberately damaged, misused or disassembled.













•























































### **ASSEMBLY**







4



















## **ASSEMBLY**





5

AFTER SALES SUPPORT 🏗 🚳 1866 632 1718

















#### IMPORTANT! PLEASE RETAIN FOR FUTURE REFERENCE: READ CAREFULLY

#### **DANGER TO CHILDREN**

- Keep all packaging and small parts away from children. Ensure that children do not place packaging over their heads or swallow any parts. There is a risk of suffocation.
- The glider comes with a number of small pieces. These can be highly dangerous if swallowed. Keep children away while assembling the product.

#### **CAUTION** Risk of injury and material damage

- Incorrect assembly causes safety risks.
- Assemble the glider on a soft and even surface; place packaging underneath to avoid damaging or scratching any part of the surface.
- Do not sit or stand on the glider as it may get damage