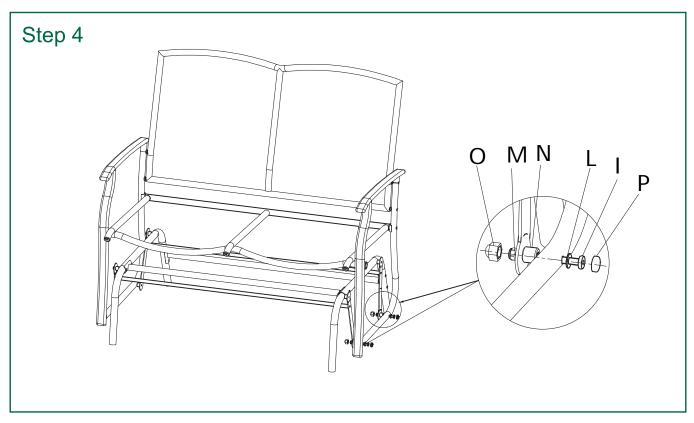

2 year warranty and an outstanding after sales service through our dedicated Helpline.

We hope you will enjoy using your purchase for many years to come.

If you require technical support or in the unlikely event that your purchase is faulty please telephone our Helpline for immediate assistance. faulty product claims made within the 2 year warranty period will be repaired or replaced free of charge provided that you have satisfactory proof of purchase (keep your receipt). This does not affect your statutory right. However, be aware that the warranty will become null and void if the product is fund to have been deliberately damaged, misused or disassembled.













•























































### **ASSEMBLY**







4



















## **ASSEMBLY**





5

AFTER SALES SUPPORT 🏗 🚳 1866 632 1718

















#### IMPORTANT! PLEASE RETAIN FOR FUTURE REFERENCE: READ CAREFULLY

#### **DANGER TO CHILDREN**

- Keep all packaging and small parts away from children. Ensure that children do not place packaging over their heads or swallow any parts. There is a risk of suffocation.
- The glider comes with a number of small pieces. These can be highly dangerous if swallowed. Keep children away while assembling the product.

#### **CAUTION** Risk of injury and material damage

- Incorrect assembly causes safety risks.
- Assemble the glider on a soft and even surface; place packaging underneath to avoid damaging or scratching any part of the surface.
- Do not sit or stand on the glider as it may get damaged.
- Check all screws and connectors reg