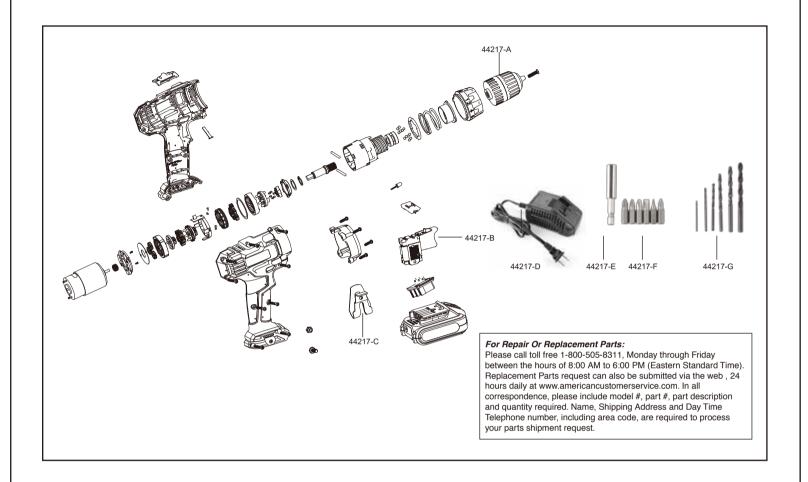

## 12 Volt Cordless Drill Model 44217 Replacing Parts List

## **PARTS LIST**

| PART NO. | DESCRIPTION           | Q'T |
|----------|-----------------------|-----|
| 44217-A  | Keyless Chuck         | 1   |
| 44217-B  | On/off Switch         | 1   |
| 44217-C  | Belt Buckle           | 1   |
| 44217-D  | Fast Charger          | 1   |
| 44217-E  | Bitholder             | 1   |
| 44217-F  | 6pcs Screwdriver Bits | 1   |
| 44217-G  | 6pcs HSS Drill Bits   | 1   |